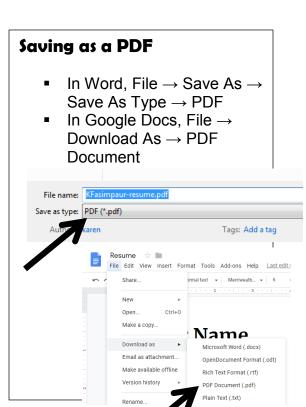

## **Resume Templates**

- In Word, File → New → Select Resumes and Cover Letters from Templates
- In Google Docs, New → Google Docs → From a template

| rom a template                                                                              |             |                                                           | New      | Office.com Templates         |                   |          | templates            | Search Office.com for templates      |           |           |                  |                 |   |
|---------------------------------------------------------------------------------------------|-------------|-----------------------------------------------------------|----------|------------------------------|-------------------|----------|----------------------|--------------------------------------|-----------|-----------|------------------|-----------------|---|
|                                                                                             |             | earch Drive                                               |          | Print<br>Save & Send<br>Help | Announceme<br>nts | Avery    | Blank and<br>General | Books                                | Brochures | Business  | Calendars        | Cards           | c |
| Folder                                                                                      |             | € ▼                                                       |          | Doptions                     | Charts            | Children | Christmas            | Design Sets                          | Diagrams  | Education | Event            | Fax Covers      |   |
| File upload                                                                                 |             | ess                                                       | ilija.   |                              |                   |          |                      |                                      |           |           |                  |                 | [ |
| <ul> <li>Google Docs</li> <li>Google Sheets</li> <li>Google Slides</li> <li>More</li> </ul> | ><br>><br>> | Blank document<br>From a template<br>ded in the past week | <b>R</b> | <br>-                        | Forms             | Holiday  | Industry<br>Paper    | Invitations<br>Papers and<br>Reports | Invoices  | Labels    | Letters<br>Sales | Lists<br>Themes |   |